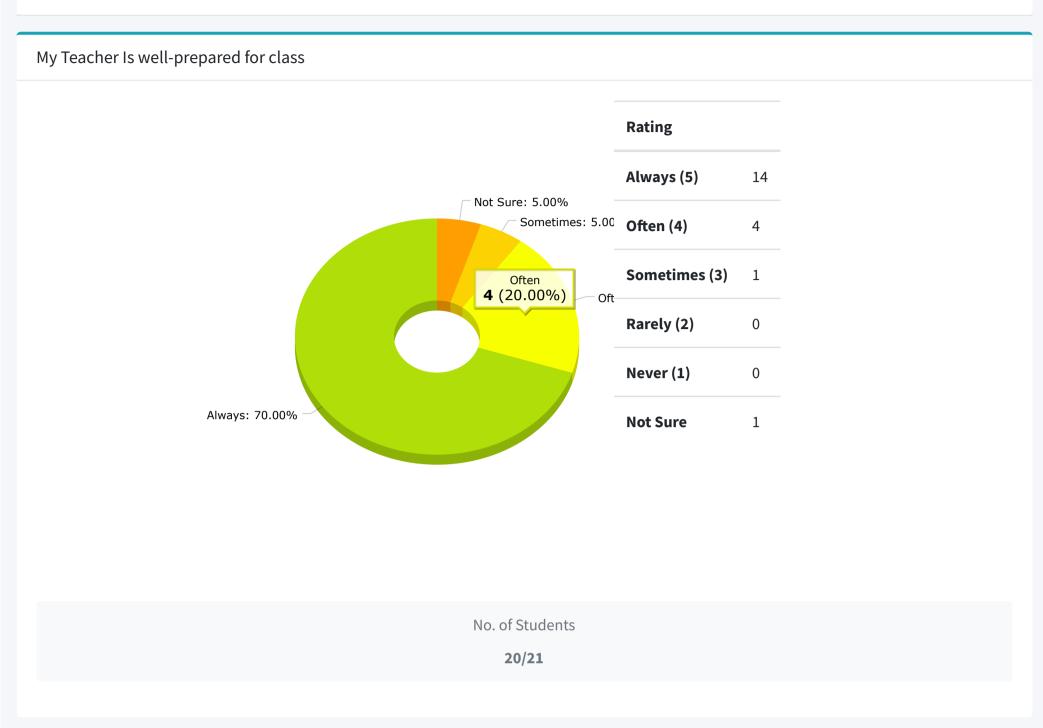

|                  |
| 1 | Overall how would you rank your teacher in the period under reference?                                | View<br>Feedback |
|   |                                                                                                       |                  |
| 1 | What are the 3 things you like best about the teacher or his/her classes  View Fe                     | edback           |
| 2 | What are the 3 areas where you think improvement/change is needed  View Fe                            | edback           |
|   |                                                                                                       |                  |

Batch/Session: 2021-2022 Date: 24/08/2022-13/12/2022



Copyright © 2022 Higher Education Department of J&K. All rights reserved.

| <b>Type</b> Feed | lback-I ▼                              | Feedback College Feed | lback First Round Session 2021-22     | •         |                |                  |
|------------------|----------------------------------------|-----------------------|---------------------------------------|-----------|----------------|------------------|
| SHC              | DW                                     |                       |                                       |           |                |                  |
|                  | ge Feedback Firs<br>/Session : 2021-22 |                       | on 2021-22                            |           | Date : 25/08/2 | 022-13/12/2022   |
|                  | No. of